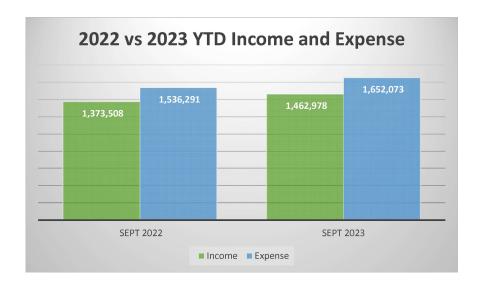

|         | YTD C     | YTD Operations      |  |  |
|---------|-----------|---------------------|--|--|
|         | Sept 2022 | Sept 2023           |  |  |
| Income  | 1,373,50  | 8 1,462,978         |  |  |
| Expense | 1,536,29  | 1,536,291 1,652,073 |  |  |
| Net     | (162,78   | 3) (189,095)        |  |  |
|         |           |                     |  |  |