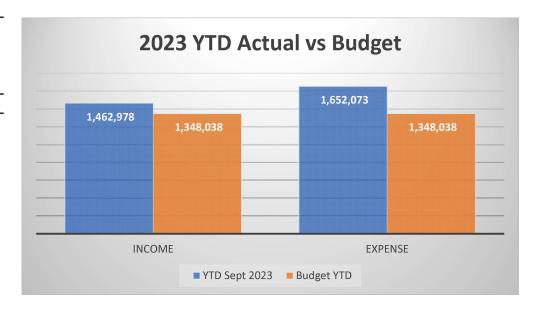

| Operations    |                                         |                                                                   |
|---------------|-----------------------------------------|-------------------------------------------------------------------|
| YTD Sept 2023 | Budget YTD                              | Difference                                                        |
|               |                                         |                                                                   |
| 1,462,978     | 1,348,038                               | 114,940                                                           |
| 1,652,073     | 1,348,038                               | 304,035                                                           |
| (189,095)     | -                                       | (189,095)                                                         |
|               | YTD Sept 2023<br>1,462,978<br>1,652,073 | YTD Sept 2023 Budget YTD  1,462,978 1,348,038 1,652,073 1,348,038 |