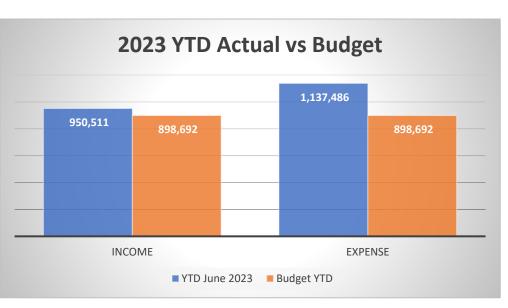

|         | Operations    |            |            |  |  |
|---------|---------------|------------|------------|--|--|
|         | YTD June 2023 | Budget YTD | Difference |  |  |
| Income  | 950,511       | 898,692    | 51,819     |  |  |
| Expense | 1,137,486     | 898,692    | 238,794    |  |  |
| Net     | (186,975)     | -          | (186,975)  |  |  |